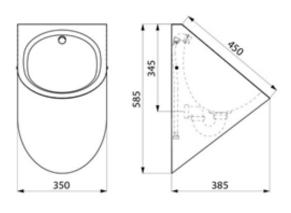

| 350 W x385 D x 585 H mm |
|-------------------------|
| 1.2 mm                  |
| Horizontal (recessed)   |
| 1 ½" P trap             |
| 7.5 Kg                  |
|                         |

#### Dimensions

Dimensions: ± 4%

Mediclinics, S.A., reserves the right to make changes and/or modifications to the products and their specifications without prior notice. Review 09-23 © mediclinics