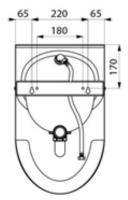

| 350 W x385 D x 585 H mm |
|-------------------------|
| 1.2 mm                  |
| Horizontal (recessed)   |
| 1 ½" P trap             |
| 7.5 Kg                  |
|                         |

#### Dimensions

Dimensions: ± 4%

Mediclinics, S.A., reserves the right to make changes and/or modifications to the products and their specifications without prior notice. Review 09-23 © mediclinics