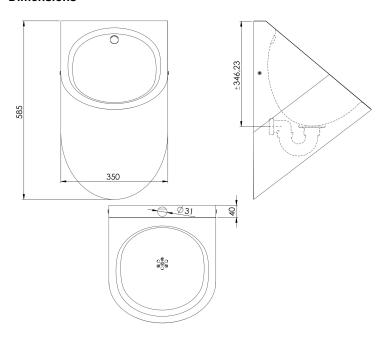

#### **Technical specifications**

| Dimensions | 350 W x 385 D x 585 H mm                |
|------------|-----------------------------------------|
| Thickness  | 1.2 mm                                  |
| Inlet      | Exposed top water inlet                 |
| Outlet     | Recessed rear water inlet with 1½" trap |
| Net weight | 7.5 Kg                                  |

#### **Dimensions**

Dimensions: ± 4%