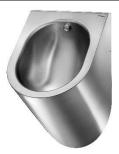

## Wall-mounted with vertical inlet and horizontal outlet

SNU126CS Satin fnish

### **General description**

- Wall-hung single urinal made of bacteriostatic AISI 304 stainless steel, 1.2 mm thick, satin finish.
- Compatible with all standard frame systems on the market.
- Top (exposed) water inlet.
- Recessed waste outlet. Concealed trap.
- Quick and easy to install from the front thanks to a stainless steel mounting frame.
- Supplied with 1½" P trap, fixing elements and theft prevention TORX security screws.
- CE marked. Complies with European standard EN 13407 for 2L flush.