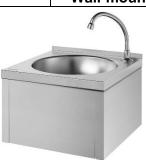

## Wall-mounted knee-operated hand washbasin

SNLMP70CS Satin finish

#### **General description**

- Wall-mounted knee operated hand wash basin, made of bacteriostatic AISI 304 stainless steel 0.8mm thick, satin finish.
- Rounded edges prevent injury.
- Supplied with swan-neck spout, soft-touch operation time flow tap with 7-second time flow and premixer with non-return valves.
- Flat perforated waste, without screws: easy to clean and vandal-resistant.
- Water savings: flow rate pre-set at 3 lpm.
- Maximum hygiene: no manual contact with tap.
  Without overflow.
- Supplied with fixing elements for brick walls.
- CE marked. Complies with European standard EN 14688.

## Components and materials

- BODY: made of AISI 304 stainless steel, 0.8 mm thick and satin finished. Open at the bottom to make connections to the water network. It is fixed to the wall through 4 holes located in each of the 4 corners on the back of the body.
- **BOWL:** made of AISI 304 stainless steel, 0.8 mm thick, directly embedded in the body of the sink.
- TAP: adjustable swan neck chrome finish.
- PUSH BUTTON: stainless steel timer that avoids all manual contact of the user with the sink.