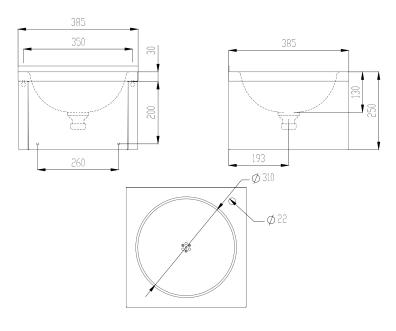

### **Technical specifications**

| Dimensions                | 385x385x250 mm |
|---------------------------|----------------|
| Stainless steel thickness | 0.8 mm         |
| Default water flow        | 3 lpm          |
| Net weight                | 4.3 Kg         |

#### **Dimensions**

Dimensions: ± 4%